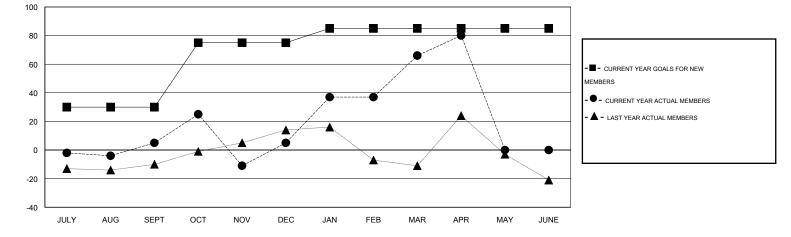

## Judy Hankom GMT

| GMT: Judy Hankom |                  |                   | LOCATIC          | LOCATION WISCONSIN    |               |                    |                                     |                    | GMT CA 1         |
|------------------|------------------|-------------------|------------------|-----------------------|---------------|--------------------|-------------------------------------|--------------------|------------------|
|                  |                  | Clubs             |                  |                       | Members       |                    |                                     |                    |                  |
|                  | RESU             | LTS FOR 2015-2016 |                  | RESULTS FOR 2015-2016 |               |                    |                                     |                    |                  |
| QUARTER          | NEW CLUB<br>GOAL | NEW CLUBS         | DROPPED<br>CLUBS | NET<br>GAIN/LOSS      | QUARTER       | NEW MEMBER<br>GOAL | CHARTER AND<br>NEW MEMBERS<br>ADDED | DROPPED<br>MEMBERS | NET<br>GAIN/LOSS |
| JULY/AUG/SEPT    | 1                | 0                 | 0                | 0                     | JULY/AUG/SEPT | 30                 | 44                                  | 39                 | 5                |
| OCT/NOV/DEC      | 1                | 0                 | 0                | 0                     | OCT/NOV/DEC   | 45                 | 83                                  | 83                 | 0                |
| JAN/FEB/MAR      | 0                | 1                 | 1                | 0                     | JAN/FEB/MAR   | 10                 | 94                                  | 33                 | 61               |
| APR/MAY/JUNE     | 0                | 0                 | 0                | 0                     | APR/MAY/JUNE  | 0                  | 21                                  | 7                  | 14               |

GOALS AND ACTUAL MEMBERS CUMULATIVE

| DROPPED CLUBS: 1 |     | 44 CLUBS OF 59 ADDED 1 OR MORE | GENDER DISTRIBUTION   |                |            |
|------------------|-----|--------------------------------|-----------------------|----------------|------------|
|                  |     | NEW MEMBERS                    | MALE                  | 1,725 (74.77%) |            |
| DROPPED MEMBERS  |     |                                | FEMALE                | 582 (25.23%)   |            |
| DECEASED         | 15  |                                |                       |                |            |
| CLUB CANCELLED   | 0   | ASSESSMENT DATA                |                       |                | 464<br>225 |
| OTHER            | 147 |                                |                       |                |            |
| TOTAL            | 162 |                                | NON-HEAD OF HOUSEHOLD |                |            |