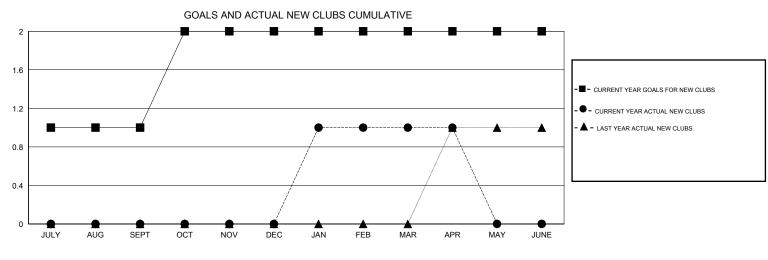

## Judy Hankom GMT

| GMT: Judy Hankom |                  |                   | LOCATIC          | LOCATION WISCONSIN    |               |                    |                                     |                    | GMT CA 1         |
|------------------|------------------|-------------------|------------------|-----------------------|---------------|--------------------|-------------------------------------|--------------------|------------------|
|                  |                  | Clubs             |                  |                       | Members       |                    |                                     |                    |                  |
|                  | RESU             | LTS FOR 2015-2016 |                  | RESULTS FOR 2015-2016 |               |                    |                                     |                    |                  |
| QUARTER          | NEW CLUB<br>GOAL | NEW CLUBS         | DROPPED<br>CLUBS | NET<br>GAIN/LOSS      | QUARTER       | NEW MEMBER<br>GOAL | CHARTER AND<br>NEW MEMBERS<br>ADDED | DROPPED<br>MEMBERS | NET<br>GAIN/LOSS |
| JULY/AUG/SEPT    | 1                | 0                 | 0                | 0                     | JULY/AUG/SEPT | 30                 | 44                                  | 39                 | 5                |
| OCT/NOV/DEC      | 1                | 0                 | 0                | 0                     | OCT/NOV/DEC   | 45                 | 83                                  | 83                 | 0                |
| JAN/FEB/MAR      | 0                | 1                 | 1                | 0                     | JAN/FEB/MAR   | 10                 | 94                                  | 33                 | 61               |
| APR/MAY/JUNE     | 0                | 0                 | 0                | 0                     | APR/MAY/JUNE  | 0                  | 21                                  | 7                  | 14               |